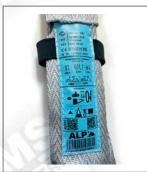

### **STITCHED PLATED LABEL :**

The plated and sewn label is designed to resist tearing during handling, extending the lifespan of the sling and reducing the need for frequent replacement, Therefore, a money saver.

Important reminder: a sling without a label can no longer be used.