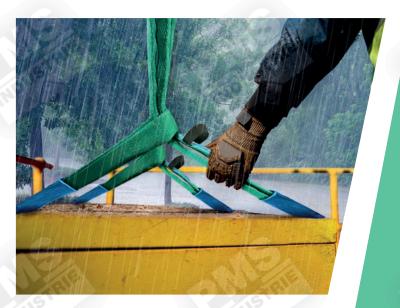

### **IMPROVED ABRASION RESISTANCE :**

The herringbone weave gives the sling an extra layer of thickness to the sling, increasing its resistance to abrasion and life cycle.

### WATER RESISTANCE :

A water-repellent treatment is applied to the Sleeve / Effectively protecting against all types of liquids. A dry sling is lighter, making it easier to use. On the other hand, a wet sling needs time to dry. The ALP'<sup>®</sup> range therefore speeds up the use cycle.