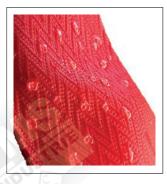

### WATER RESISTANCE :

A water-repellent treatment is applied to the Sleeve / Effectively protecting against all types of liquids. A dry sling is lighter, making it easier to use. On the other hand, a wet sling needs time to dry. The ALP'<sup>®</sup> range therefore speeds up the use cycle.