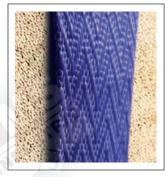

This range stands out for its refined design and herringbone pattern. More than just an aesthetic detail, this pattern strengthens the sling by adding am extra thickness, thereby increasing its resistance to abrasion. What's more, the sheath has a water-repellent treatment that increases its durability, making ALP'<sup>®</sup> slings a unique feature on the market.

### **IMPROVED ABRASION RESISTANCE :**

The herringbone weave gives the sling an extra layer of thickness to the sling, increasing its resistance to abrasion and life cycle.